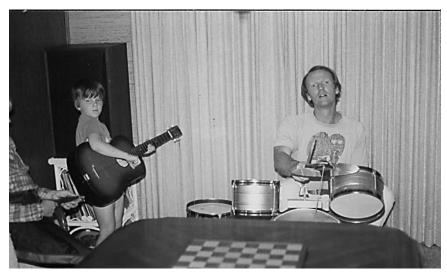

### Memories in Photographs

Photograph of Charlie and Jeff enjoying a family jam session

Photograph of Charlie and Jeff preparing for a chess match

Photograph of Charlie and Jeff in Orioles and 49ers T-shirts at Christmas